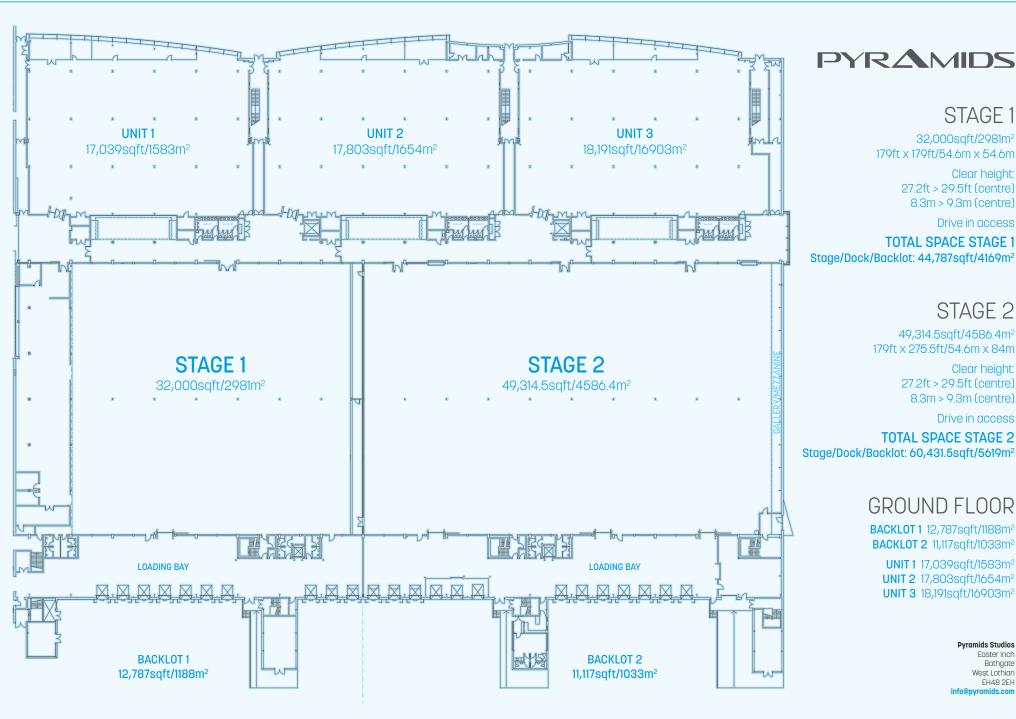

# PYRAMIDS

### STAGE 1

32,000sqft/2981m<sup>2</sup> 179ft x 179ft/54.6m x 54.6m

> Clear height: 27.2ft > 29.5ft (centre) 8.3m > 9.3m (centre)

> > Drive in access

#### **TOTAL SPACE STAGE 1**

## STAGE 2

49,314.5sqft/4586.4m<sup>2</sup> 179ft x 275.5ft/54.6m x 84m

> Clear height: 27.2ft > 29.5ft (centre) 8.3m > 9.3m (centre)

> > Drive in access

#### **TOTAL SPACE STAGE 2**

Stage/Dock/Backlot: 60,431.5sqft/5619m<sup>2</sup>

# **GROUND FLOOR**

**BACKLOT 1** 12,787sqft/1188m<sup>2</sup> **BACKLOT 2** 11,117sqft/1033m<sup>2</sup>

**UNIT 1** 17,039sqft/1583m<sup>2</sup> **UNIT 2** 17,803sqft/1654m<sup>2</sup> **UNIT 3** 18,191sqft/16903m<sup>2</sup>

#### **Pyramids Studios**

Easter Inch Bathgate West Lothian EH48 2EH