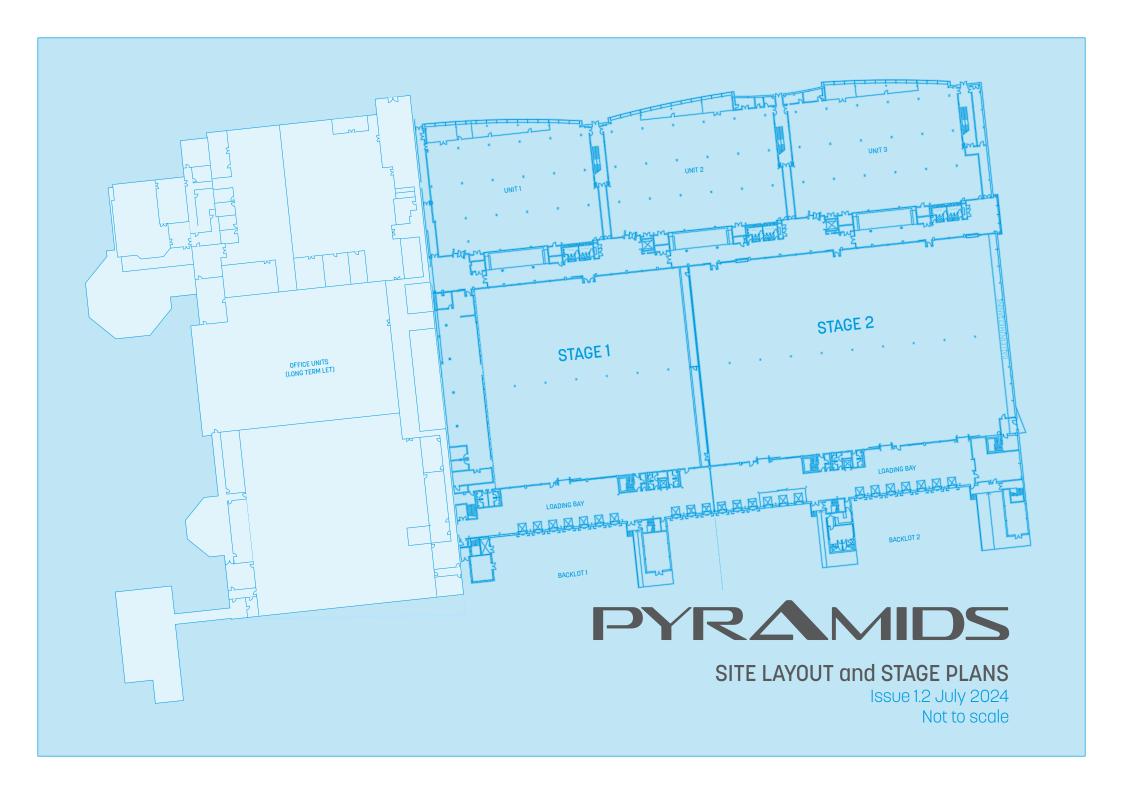

# PYRAMIDS

### STAGE 1

32,000sqft/2981m<sup>2</sup> 179ft x 179ft/54.6m x 54.6m

> Clear height: 27.2ft > 29.5ft (centre) 8.3m > 9.3m (centre)

> > Drive in access

#### **TOTAL SPACE STAGE 1**

## STAGE 2

49,314.5sqft/4586.4m<sup>2</sup> 179ft x 275.5ft/54.6m x 84m

> Clear height: 27.2ft > 29.5ft (centre) 8.3m > 9.3m (centre)

> > Drive in access

#### **TOTAL SPACE STAGE 2**

Stage/Dock/Backlot: 60,431.5sqft/5619m<sup>2</sup>

# **GROUND FLOOR**

**BACKLOT 1** 12,787sqft/1188m<sup>2</sup> **BACKLOT 2** 11,117sqft/1033m<sup>2</sup>

**UNIT 1** 17,039sqft/1583m<sup>2</sup> **UNIT 2** 17,803sqft/1654m<sup>2</sup> **UNIT 3** 18,191sqft/16903m<sup>2</sup>

#### **Pyramids Studios**

Easter Inch Bathgate West Lothian EH48 2EH