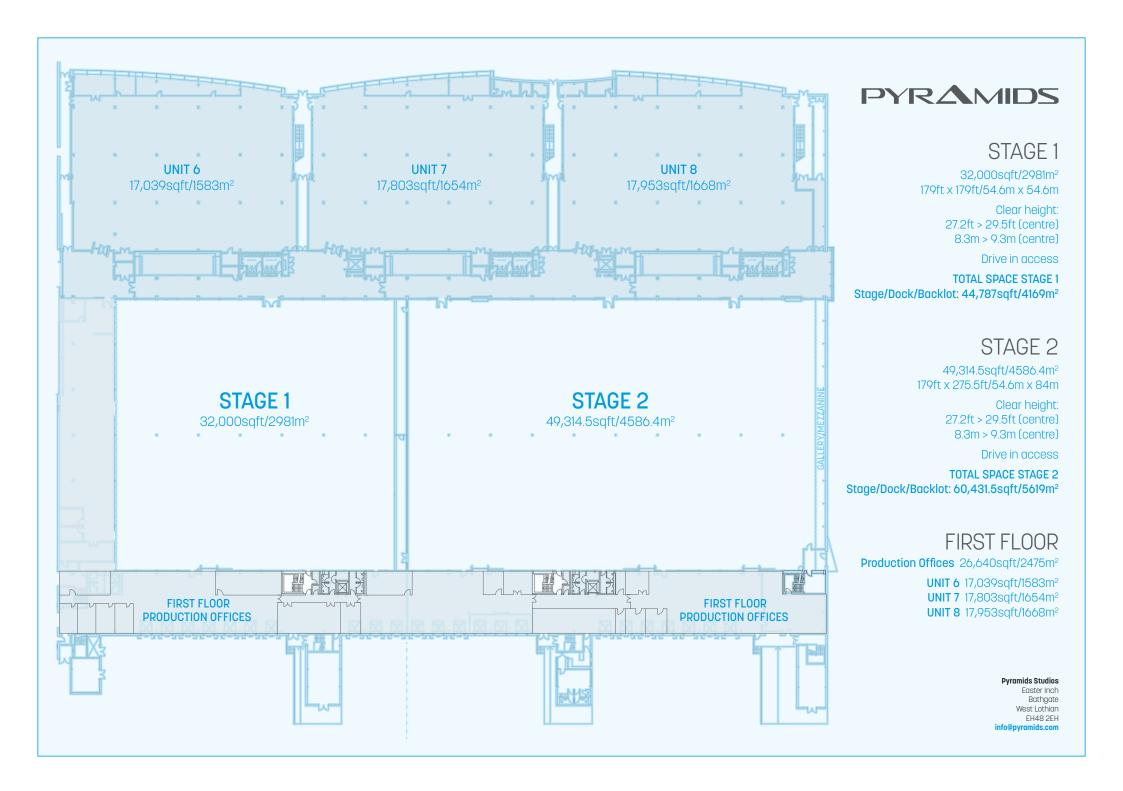

# PYRAMIDS

### STAGE 1

32,000sqft/2981m<sup>2</sup> 179ft x 179ft/54.6m x 54.6m

> Clear height: 27.2ft > 29.5ft (centre) 8.3m > 9.3m (centre)

> > Drive in access

#### **TOTAL SPACE STAGE 1**

## STAGE 2

49,314.5sqft/4586.4m<sup>2</sup> 179ft x 275.5ft/54.6m x 84m

> Clear height: 27.2ft > 29.5ft (centre) 8.3m > 9.3m (centre)

> > Drive in access

#### **TOTAL SPACE STAGE 2**

Stage/Dock/Backlot: 60,431.5sqft/5619m<sup>2</sup>